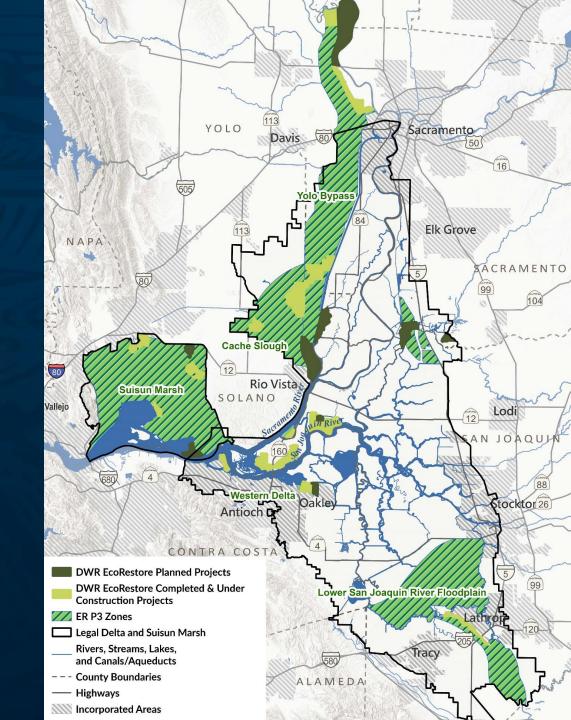

#### NON-TIDAL WETLAND CREATED UNDERWAY AND COMPLETED: 2,000 ACRES TIDAL AND SUBTIDAL HABITAT PLANNED BY 2030: 2,800 ACRES UNDERWAY AND COMPLETED: 10,000 ACRES PLANNED BY 2030: 14,000 ACRES UNDERWAY + COMPLETED 28,000 **PLANNED BY 2030:** FLOODPLAIN RESTORATION 36,500 UNDERWAY AND COMPLETED: 16,000 ACRES **ACRES** PLANNED BY 2030: 18,500 ACRES RIPARIAN AND UPLAND HABITAT UNDERWAY AND COMPLETED: 875 ACRES PLANNED BY 2030: 1,600 ACRES

#### Sacramento YOLO Elk Grove NAPA ACRAMENTO Rio Vista Lodi Antioch Oakley Stocktor 26 DWR EcoRestore Planned Projects **DWR EcoRestore Completed & Under** Lower San Joaquin River Floodplain **Construction Projects ER P3 Zones** Legal Delta and Suisun Marsh Rivers, Streams, Lakes, and Canals/Aqueducts **County Boundaries** ALAMEDA — Highways Incorporated Areas