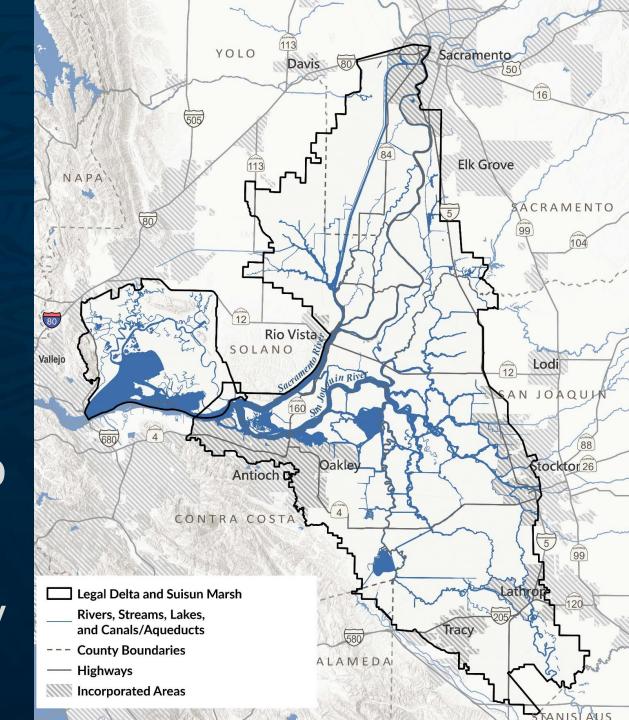

# Delta Plan – Chapter 4 Amendment

- Priority habitat areas
- Create 60,000 to 80,000 acres of new functional & diverse habitat

## Alignment with **Priority Areas** Cache Slough Rio Vista Suisun Marsh SOLANO Vallejo win River Yolo Bypass 84 Western Delta Oakley Antioch C