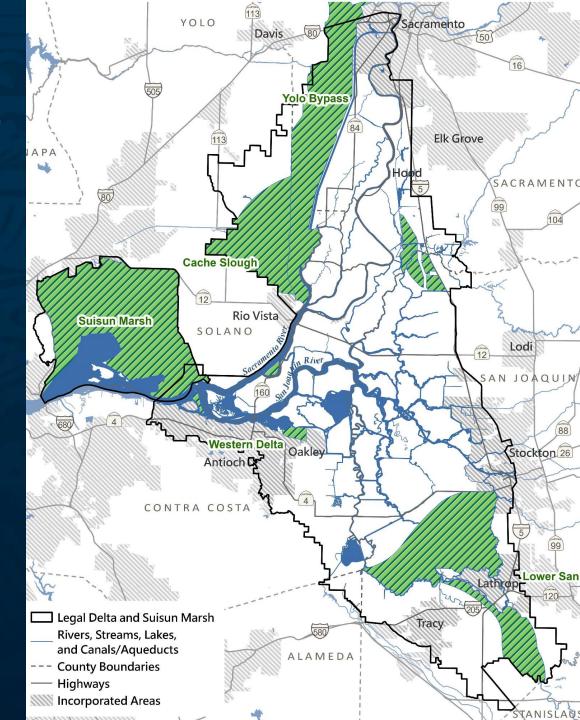

## Alignment with **Priority Areas** Cache Slough Rio Vista Suisun Marsh SOLANO Vallejo win River Yolo Bypass 84 Western Delta Oakley Antioch C

### Habitat Created & Enhanced