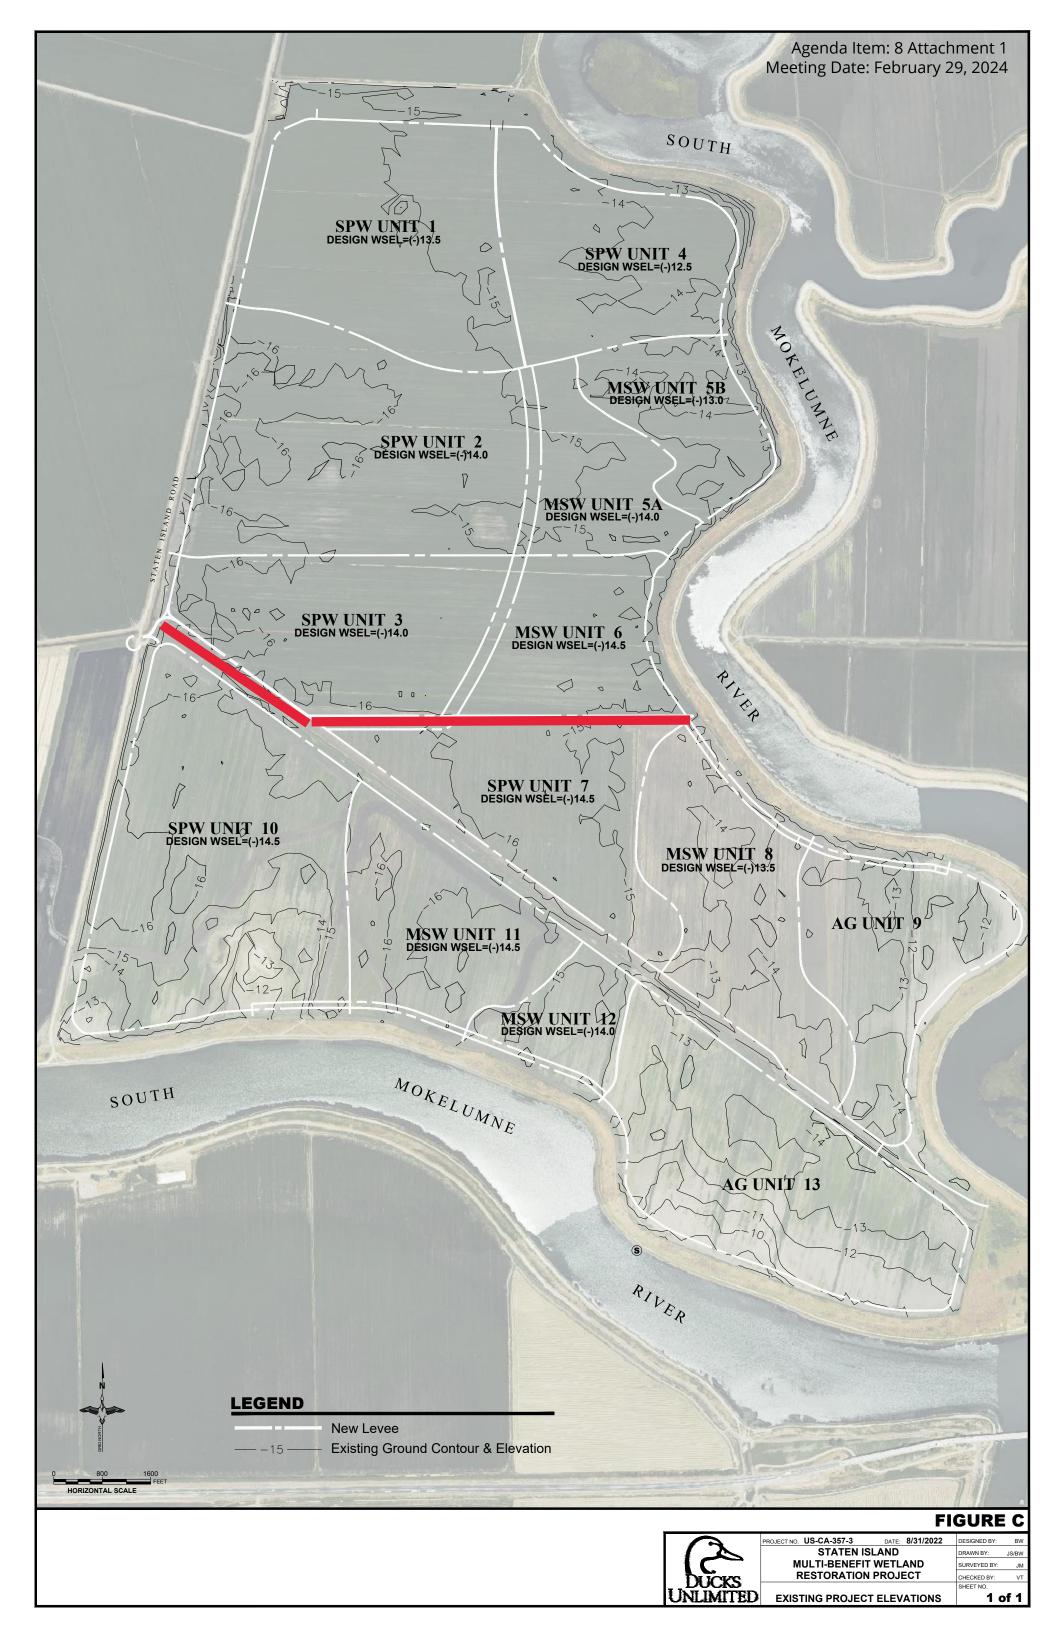

Agenda Item: 8 Attachment 1 Meeting Date: February 29, 2024

| Unit | Acres | Habitat Type          |                        |
|------|-------|-----------------------|------------------------|
| 1    | 85.9  | 9 Semi-Permanent      | 85.9                   |
| 2    | 106.6 | 5 Semi-Permanent      | 106.6                  |
| 3    | 67.4  | 4 Semi-Permanent      | 67.4                   |
| 4    | 60.0  | ) Semi-Permanent      | 60.0                   |
| 5A   | 31.9  | 9 Managed Seasonal    | 31.9                   |
| 5B   | 33.9  | 9 Managed Seasonal    | 33.9                   |
| 6    | 40.3  | 3 Managed Seasonal    | 40.3                   |
| 7    | 65.7  | 7 Semi-Permanent      | 65.7                   |
| 8    | 63.3  | 1 Managed Seasonal    | 63.1                   |
| 9    | 53.8  | 3 Ag                  |                        |
| 10   | 118.9 | 9 Semi-Permanent      | 118.9                  |
| 11   | 52.9  | 9 Managed Seasonal    | 52.9                   |
| 12   | 19.3  | 3 Managed Seasonal    | 19.3                   |
| 13   | 94.4  | 4 Ag                  |                        |
|      | 894.3 | L Total including Ag. | 745.9 Total without ag |

## **Total By Habitat Type**

504.5 Semi-Permanent Subtotal

241.4 Managed Seasonal

148.2 Ag.

## **Total Delta Conservancy (North of Haul Road, Units 1-6)**

319.8 Semi-Permanent Subtotal

106.1 Managed Seasonal

## **Future Restoration**

184.6 Semi-Permanent Subtotal

135.3 Managed Seasonal