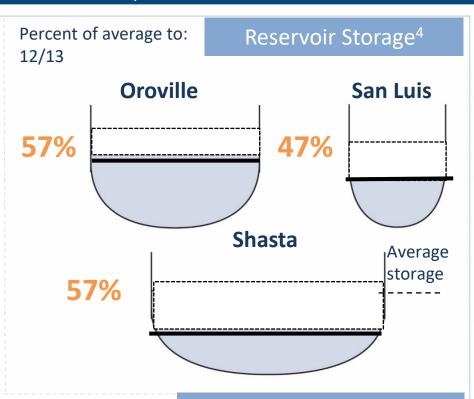

## **BY THE NUMBERS**

December 13th, 2022





## Water Temperature<sup>3</sup>

In degrees Fahrenheit Average Historical to: 12/13 average: **Clear Creek** 



**Collinsville** 



**Clifton Court Forebay** 

## Water Flow and Quality<sup>4,5,6</sup>

Flow (cfs) | % of 20 yr flow average

Salinity (µS/cm) | (ppm)

Sacramento River @Freeport

**10,071** cfs | **43% 165** μS/cm | 84.5-126.7 ppm

San Joaquin River @Vernalis

**781**cfs | **32% 371** μS/cm | 190.0-285.0 ppm

**Combined CVP+SWP** Diversion

**1,234** cfs | **17% N/A** μS/cm | - ppm

<sup>&</sup>lt;sup>1</sup> https://go.usa.gov/xQsUc <sup>3</sup> https://go.usa.gov/xURFU <sup>5</sup> https://go.usa.gov/xQsU2

<sup>&</sup>lt;sup>2</sup> https://go.usa.gov/xQsUa <sup>4</sup> https://go.usa.gov/xQsUr <sup>6</sup> https://go.usa.gov/xQsUT