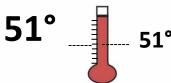

## Water Temperature<sup>3</sup>

In degrees Fahrenheit Average Historical to: 12/13 average: **Clear Creek** 

**Collinsville** 

**Clifton Court Forebay** 