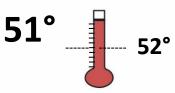

## Water Temperature<sup>3</sup>

In degrees Fahrenheit Average Historical to: 12/13 average: **Clear Creek** 

**Collinsville** 

**Clifton Court Forebay** 