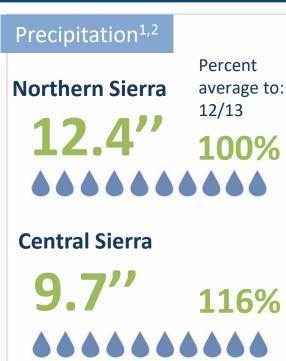

## **BY THE NUMBERS**

December 13th, 2022





## Water Temperature<sup>3</sup>

In degrees Fahrenheit Average Historical to: 12/13 average: **Clear Creek** 



**Collinsville** 



**Clifton Court Forebay** 

## Water Flow and Quality<sup>4,5,6</sup>

Flow (cfs) | % of 20 yr flow average

Salinity (µS/cm) | (ppm)

Sacramento River @Freeport

**10,071** cfs | **43% 165** μS/cm | 84.5-126.7 ppm

San Joaquin River @Vernalis

**781**cfs | **32% 371** μS/cm | 190.0-285.0 ppm

**Combined CVP+SWP** Diversion

**1,234** cfs | **17% N/A** μS/cm | - ppm

<sup>&</sup>lt;sup>1</sup> https://go.usa.gov/xQsUc <sup>3</sup> https://go.usa.gov/xURFU <sup>5</sup> https://go.usa.gov/xQsU2

<sup>&</sup>lt;sup>2</sup> https://go.usa.gov/xQsUa <sup>4</sup> https://go.usa.gov/xQsUr <sup>6</sup> https://go.usa.gov/xQsUT