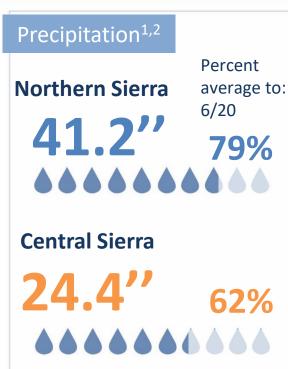

## BY THE NUMBERS

June 20, 2022





## Water Temperature<sup>3</sup>

In degrees Fahrenheit



**Clear Creek** 



Collinsville



**Clifton Court Forebay** 

## Water Flow and Quality<sup>4,5,6</sup>

Flow (cfs) | % of 20 yr flow average

Salinity (μS/cm) | (ppm)

Sacramento River @Freeport

**12,439** cfs | **66% 130** μS/cm | 78-118 ppm

San Joaquin River @Vernalis

**688** cfs | **16% 117** μS/cm | 92-137 ppm

Combined CVP+SWP Diversion

**1310** cfs | **23**% **N/A** μS/cm | - ppm

<sup>&</sup>lt;sup>1</sup> https://go.usa.gov/xQsUc <sup>3</sup> https://go.usa.gov/xURFU <sup>5</sup> https://go.usa.gov/xQsU2