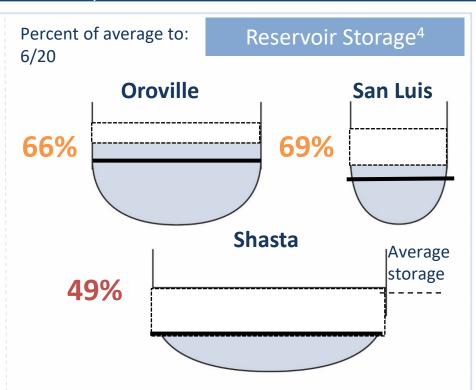

## BY THE NUMBERS

June 20, 2022





## Water Temperature<sup>3</sup>

In degrees Fahrenheit



**Clear Creek** 



Collinsville



**Clifton Court Forebay** 

## Water Flow and Quality<sup>4,5,6</sup>

Flow (cfs) | % of 20 yr flow average

Salinity (μS/cm) | (ppm)

Sacramento River @Freeport

**12,439** cfs | **66% 130** μS/cm | 78-118 ppm

San Joaquin River @Vernalis

**688** cfs | **16% 117** μS/cm | 92-137 ppm

Combined CVP+SWP Diversion

**1310** cfs | **23**% **N/A** μS/cm | - ppm

<sup>&</sup>lt;sup>1</sup> https://go.usa.gov/xQsUc <sup>3</sup> https://go.usa.gov/xURFU <sup>5</sup> https://go.usa.gov/xQsU2