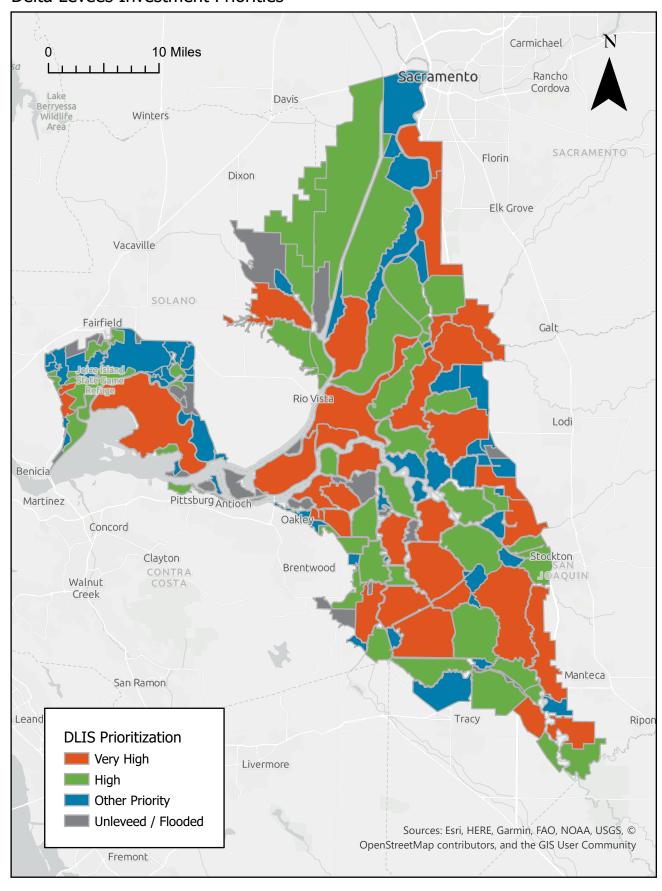

## **Delta Levees Investment Priorities**

| Very<br>High<br>Priority | Bacon Island, Bethel Island, Bishop/DLIS-14 (North Stockton), Brannan-Andrus, Byron Tract, DLIS-19 (Grizzly Slough Area), DLIS-28, DLIS-33, DLIS-63 (Grizzly Island Area), Drexler Tract, Dutch Slough*, Hasting Tract, Hotchkiss Tract, Jersey Island, Jones Tract (Upper and Lower), Maintenance Area 9 North, Maintenance Area 9 South, McCormack-Williamson Tract*, McDonald Island, McMullin Ranch, Middle and Upper Roberts Island, New Hope Tract, North Stockton, Paradise Junction, Reclamation District 17, Ryer Island, Sherman Island, Staten Island, Terminous Tract, Twitchell Island, Upper Andrus Island, Victoria Island, Webb Tract.                                                                                                                                                                                                |
|--------------------------|-------------------------------------------------------------------------------------------------------------------------------------------------------------------------------------------------------------------------------------------------------------------------------------------------------------------------------------------------------------------------------------------------------------------------------------------------------------------------------------------------------------------------------------------------------------------------------------------------------------------------------------------------------------------------------------------------------------------------------------------------------------------------------------------------------------------------------------------------------|
| High<br>Priority         | Bouldin Island, Brack Tract, Bradford Island, Cache Haas Area, Central Stockton*, Clifton Court Forebay, DLIS-01 (Pittsburg Area), DLIS-07 (Knightsen Area), DLIS-08 (Discovery Bay Area), DLIS- 20 (Yolo Bypass), DLIS-22 (Rio Vista), DLIS-26 (Morrow Island), DLIS-29, DLIS-30, DLIS-31 (Garabaldi Unit), DLIS-32, DLIS-39, DLIS-41 (Joice Island Area), DLIS-44 (Hill Slough Unit), DLIS-55, DLIS-59, Egbert Tract, Fabian Tract, Glanville, Grand Island, Holland Tract, Honker Bay, Kasson District, Libby McNeil, Little Egbert Tract, Lower Roberts Island, Mandeville Island, Mossdale Island, Netherlands, Palm- Orwood, Paradise Cut, Pearson District, Pescadero District*, Rindge Tract, River Junction, Shima Tract, Stewart Tract*, Sunrise Club, Tyler Island, Union Island East, Veale Tract, Walnut Grove, Woodward Island, Yolano. |
| Other<br>Priority        | Atlas Tract, Bixler Tract, Canal Ranch Tract, Chipps Island, Coney Island, Dead Horse Island, DLIS- 06 (Oakley Area), DLIS-10, DLIS-15, DLIS-17, DLIS-18, DLIS-25, DLIS-27, DLIS-34, DLIS-35, DLIS-36, DLIS-37 (Chadbourne Area), DLIS-40, DLIS-43 (Potrero Hills Area), DLIS-46, DLIS-47, DLIS-48, DLIS-49, DLIS-50, DLIS-51, DLIS-52, DLIS-53, DLIS-54, DLIS-56, DLIS-57, DLIS-62, Drexler Pocket, Ehrheardt Club, Empire Tract, Fay Island, Glide District, Holt Station, Honker Lake Tract King Island, Lisbon District, Medford Island, Mein's Landing, Merritt Island, Peters Pocket, Pico- Naglee, Prospect Island, Quimby Island, Randall Island, Rio Blanco Tract, Rough And Ready Island, Shin Kee Tract, Stark Tract, Sutter Island, Venice Island, Wright-Elmwood Tract.                                                                  |