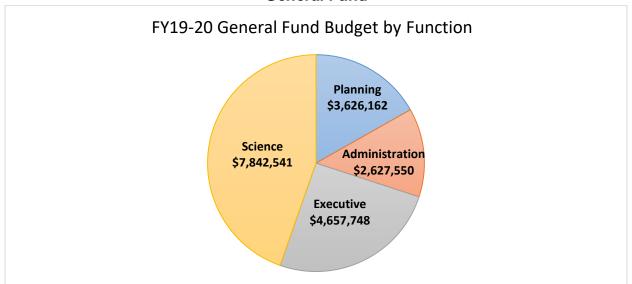

## Delta Stewardship Council Budget Report

General Fund

|                       | Executive<br>Budget | Executive<br>YTD | Science<br>Budget | Science<br>YTD | Planning<br>Budget | Planning<br>YTD |
|-----------------------|---------------------|------------------|-------------------|----------------|--------------------|-----------------|
| Salaries/Benefits     | \$2,959,235         | \$635,095        | \$3,064,316       | \$702,917      | \$2,432,937        | \$624,957       |
| Operating<br>Expenses | \$1,698,513         | \$0              | \$4,778,225       | \$0            | \$1,193,225        | \$0             |
| Total                 | \$4,657,748         | \$635,095        | \$7,842,541       | \$702,917      | \$3,626,162        | \$624,957       |

|                       | Admin<br>Budget | Admin YTD | Total<br>Budget | Total YTD   |
|-----------------------|-----------------|-----------|-----------------|-------------|
| Salaries/Benefits     | \$1,683,574     | \$389,236 | \$10,140,062    | \$2,352,205 |
| Operating<br>Expenses | \$943,976       | \$0       | \$8,613,939     | \$0         |
| Total                 | \$2,627,550     | \$389,236 | \$18,754,001    | \$2,352,205 |