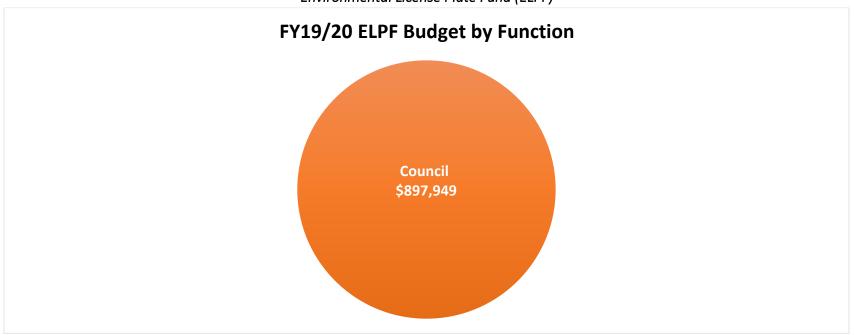

## Delta Stewardship Council Budget Report

Environmental License Plate Fund (ELPF)

|                       | Councilmembers/<br>Legislative Advisor<br>Budget | Councilmembers/<br>Legislative Advisor<br>YTD | Total<br>Budget | Total YTD |
|-----------------------|--------------------------------------------------|-----------------------------------------------|-----------------|-----------|
| Salaries/<br>Benefits | \$815,373                                        | \$205,377                                     | \$815,373       | \$205,377 |
| Operating Expenses    | \$67,627                                         | \$0                                           | \$82,576        | \$0       |
| Total                 | \$883,000                                        | \$205,377                                     | \$897,949       | \$205,377 |