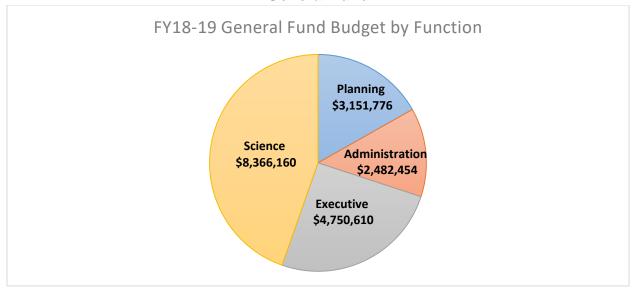

## General Fund

|                       | Executive<br>Budget | Executive<br>YTD | Science<br>Budget | Science<br>YTD | Planning<br>Budget | Planning<br>YTD |
|-----------------------|---------------------|------------------|-------------------|----------------|--------------------|-----------------|
| Salaries/Benefits     | \$2,305,652         | \$2,304,731      | \$2,366,160       | \$2,305,569    | \$2,151,704        | \$2,139,334     |
| Operating<br>Expenses | \$2,444,958         | \$2,444,062      | \$6,000,000       | \$6,028,401    | \$1,000,072        | \$989,268       |
| Total                 | \$4,750,610         | \$4,748,793      | \$8,366,160       | \$8,333,970    | \$3,151,776        | \$3,128,602     |

|                       | Admin<br>Budget | Admin YTD   | Total<br>Budget | Total YTD    |
|-----------------------|-----------------|-------------|-----------------|--------------|
| Salaries/Benefits     | \$1,510,080     | \$1,483,918 | \$8,333,596     | \$8,233,552  |
| Operating<br>Expenses | \$972,374       | \$935,853   | \$10,417,404    | \$10,397,584 |
| Total                 | \$2,482,454     | \$2,419,771 | \$18,751,000    | \$18,631,136 |